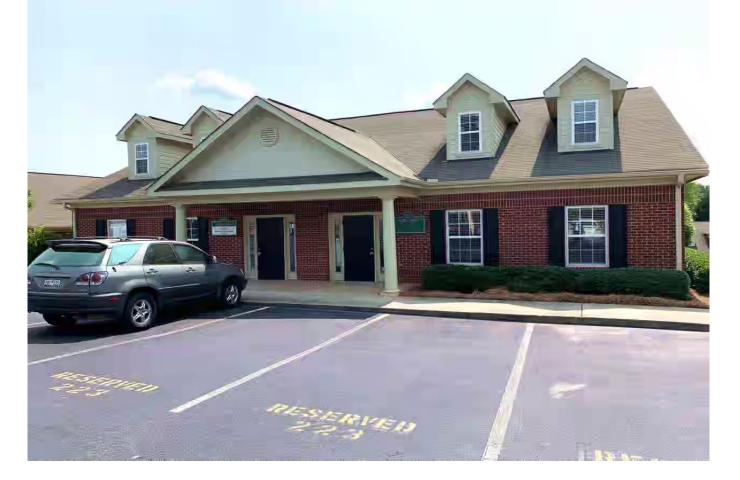

## OFFICE SPACE FOR LEASE 221 Adley Way Greenville, SC 29607

## Located Near Woodruff Rd & I-385

No warranty or representation, expressed or implied, is made to the accuracy of the information contained herein, and the same is submitted subject to errors, omissions, change of price, rental or other conditions, imposed by the principles. Lower Level: 3 Offices for Lease: 9x11 at **\$500/month** per office <u>Upper Level:</u> 14x18 & 10.5x12.5 at **\$900/month** Gross Lease: Utilities & Wi-Fi included Reception Area: 11 x 17 4 offices: 9 x 11 Conference Room: 12 x 14 Kitchen: 5.5 by 10.5